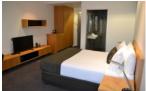

## Accommodation

The Catholic Leadership Centre boasts 45 contemporary and comfortably furnished rooms, and a large informal guest lounge for exclusive use by guests staying at the venue.

## **Accommodation includes:**

- Queen bed with own ensuite
- lounge access
- continental buffet breakfast served in our guest lounge
- car parking
- WiFi access

## All rooms have the following amenities:

- reverse cycle air-conditioning/heating
- fridge
- hairdryer
- TV
- wireless internet access (WiFi)
- Tea and coffee facilities
- complimentary toiletries
- iron and ironing board