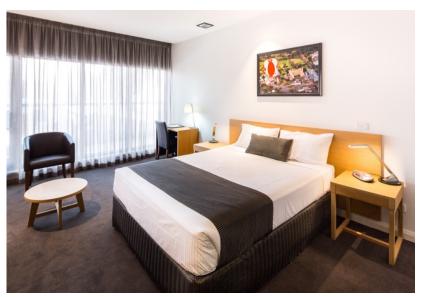

## Accommodation

The Catholic Leadership Centre boasts 45 contemporary and comfortably furnished rooms, and a large informal guest lounge for exclusive use by guests staying at the venue.

## **Accommodation includes:**

- Queen bed with own ensuite
- lounge access
- continental buffet breakfast served in our guest lounge
- car parking
- WiFi access