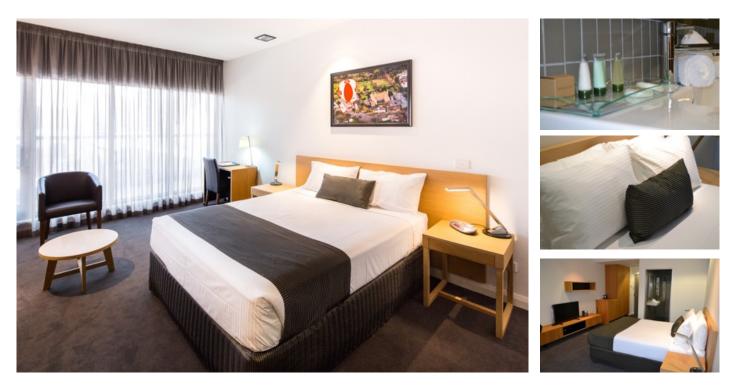

The Catholic Leadership Centre boasts 43 contemporary and comfortably furnished rooms, and a large informal guest lounge for exclusive use by guests staying at the venue.

## Accommodation includes:

- queen bed with own ensuite
- lounge access
- continental buffet breakfast served in our guest lounge
- car parking
- WiFi access

## All rooms have the following amenities:

- reverse cycle air-conditioning/heating
- fridge
- hairdryer
- TV
- wireless internet access (WiFi)
- tea and coffee facilities
- complimentary toiletries
- iron and ironing board